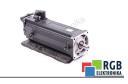

## Repair CMPZ100L/BY/HR/KY/AK1H/SBB SEW EURODRIVE

We will repair every SEW EURODRIVE device. If you cannot find the device that interests you, please contact us. We collect the devices **free of charge** via a courier or in person, thanks to which we are able to carry out the repair within several hours. We will diagnose your equipment **for free**, and if you do not decide on our service, you will not incur any costs. We offer **24 months warranty** for all completed repairs. We are available 24/7, also at weekends and on holidays. **Call us 24/7**: <u>+48 71 750 09 77</u> and receive immediate help.

## SPECIFICATIONS

| MANUFACTURER | SEW EURODRIVE              |
|--------------|----------------------------|
| MODEL        | CMPZ100L/BY/HR/KY/AK1H/SBB |
| CATEGORY     | AC and DC motors           |
| WEIGHT       | 42.0 kg                    |